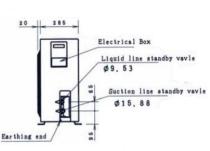

# **Panasonic**

# **PCU Assembly Refrigeration Unit for Cold Storage**

# PCU-CSN300L

### **Features**

- Micro Computer control, defrost in a short time.
- Time controller for energy saving
- Two-way defrost can be kept stability
- Using air-filter to prevent dropping on condenser from floaters
- Using screw-compressor of high-performance and high-efficiency
- Using R404 as cooling medium. Instead of Freon for environment protection



PCU-CSN300LUC (Outdoor) Outdoor Refrigeration Unit





## **Dimension**







# **Specifications**

| Model                           |           | PCU-CSN300LUC                       | PCU-CSN300LEC |
|---------------------------------|-----------|-------------------------------------|---------------|
| Temp Range                      |           | For Freezing (-25°C ~ - 5°C)        |               |
| Enviroment Temp                 |           | -5°C ~ +32°C                        |               |
| Power Supply (50Hz)             |           | 380V, 3Phz                          | 220V, 1 Phz   |
| Total Power                     | Operation | 1782                                | 148           |
| Supply (W)                      | Defrost   | 2280                                | 750           |
| Total Elec                      | Operation | 3.3