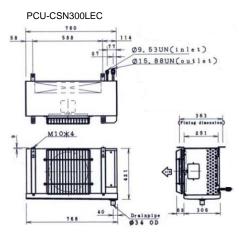

# PCU-CSN300L

## **Dimension**

# **Specifications**

| Model                           |           | PCU-CSN300LUC                       | PCU-CSN300LEC |
|---------------------------------|-----------|-------------------------------------|---------------|
| Temp Range                      |           | For Freezing (-25°C ~ - 5°C)        |               |
| Enviroment Temp                 |           | -5°C ~ +32°C                        |               |
| Power Supply (50Hz)             |           | 380V, 3Phz                          | 220V, 1 Phz   |
| Total Power                     | Operation | 1782                                | 148           |
| Supply (W)                      | Defrost   | 2280                                | 750           |
| Total Elec                      | Operation | 3.3                                 | 0.6           |
| Current (A)                     | Defrost   | 4.2                                 | 3.8           |
| Circuit Braker Capacity         |           | 30A                                 |               |
| Refrigerant                     |           | R404                                |               |
| Evaporator                      |           | Fin Coil Force Circulating Type     |               |
| Condenser                       |           | Fin Coil Force Air Circulating Type |               |
| Motor                           | For Evap  | 380 V, 3Phz 55W                     |               |
| Fan                             | For Cond  | 220 V, 1Phz 45W                     |               |
| Defrost                         |           | Mode                                | Cycle         |
|                                 |           | Hot Gas Cycle                       | 4 Hour        |
| Temp Setting                    |           | Digital Temp Setting                |               |
| Range                           |           | Range -25℃ ~ -5℃                    |               |
| Heat Release (W                 | () 50 Hz  | 3200                                |               |
| Noise (dB)                      | 50Hz      | 55 (Std A Measure Distance 1m)      |               |
| Weight                          |           | Indoor 24kg Outdoor 72Kg            |               |
| Measure Condition for           |           | Outside 32°C                        |               |
| Power, Electric Current Consume |           | Operation Temp -25℃                 |               |