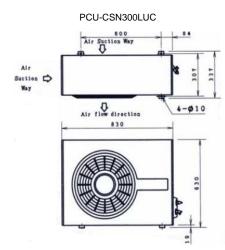

PCU-CSN300LUC (Outdoor) Outdoor Refrigeration Unit

## **Dimension**

# **Specifications**

| Model                           |           | PCU-CSN300LUC                       | PCU-CSN300LEC |
|---------------------------------|-----------|-------------------------------------|---------------|
| Temp Range                      |           | For Freezing (-25°C ~ - 5°C)        |               |
| Enviroment Temp                 |           | -5°C ~ +32°C                        |               |
| Power Supply (50Hz)             |           | 380V, 3Phz                          | 220V, 1 Phz   |
| Total Power                     | Operation | 1782                                | 148           |
| Supply (W)                      | Defrost   | 2280                                | 750           |
| Total Elec                      | Operation | 3.3                                 | 0.6           |
| Current (A)                     | Defrost   | 4.2                                 | 3.8           |
| Circuit Braker Capacity         |           | 30A                                 |               |
| Refrigerant                     |           | R404                                |               |
| Evaporator                      |           | Fin Coil Force Circulating Type     |               |
| Condenser                       |           | Fin Coil Force Air Circulating Type |               |
| Motor                           | For Evap  | 380 V, 3Phz 55W                     |               |
| Fan                             | For Cond  | 220 V, 1Phz 45W                     |               |
| Defrost                         |           | Mode                                | Cycle         |
|                                 |           | Hot Gas Cycle                       | 4 Hour        |
| Temp Setting                    |           | Digital Temp Setting                |               |
| Range                           |           | Range -25℃ ~ -5℃                    |               |
| Heat Release (W                 | () 50 Hz  | 3200                                |               |
| Noise (dB)                      | 50Hz      | 55 (Std A Measure Distance 1m)      |               |
| Weight                          |           | Indoor 24kg Outdoor 72Kg            |               |
| Measure Condition for           |           | Outside 32°C                        |               |
| Power, Electric Current Consume |           | Operation Temp -25℃                 |               |