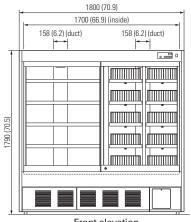

**Dimensions** Unit:mm (inch)

MPR-1014

Front elevation

## Pharmaceutical Refrigerators

MPR-1014

Spacious capacity meets versatile requirements of pharmaceutical refrigeration, from small-variety packages to large-variety packages.

| Specifications                  |         | MPR-1014                                                            |  |  |
|---------------------------------|---------|---------------------------------------------------------------------|--|--|
| Temperature range               |         | 2°C to 14°C (Ambient temperature -5°C to 35°C)                      |  |  |
| External dimensions (W x D x H) |         | 1800 x 600 x 1790 (mm) / 70.9 x 23.6 x 70.5 (inch)                  |  |  |
| Interior dimensions (W x D x H) |         | 1700 x 465 x 1300 (mm) / 66.9 x 18.3 x 51.2 (inch)                  |  |  |
| Effective capacity              |         | 1033 liters (36.4 cu.ft.)                                           |  |  |
| Exterior cabinet                |         | Galvanised steel with baked on finish                               |  |  |
| Interior cabinet                |         | Stainless steel                                                     |  |  |
| Outer door                      |         | 2 sliding doors, Double layer glass with heat reflection film       |  |  |
| Cabinet insulation              |         | Rigid polyurethane foamed-in-place (HCFC free)                      |  |  |
| Outer door lock                 |         | 1                                                                   |  |  |
| Shelves & Sliding racks         |         | 10 polyester-coated wire shelves<br>Load: 50kg per shelf (MPR-1014) |  |  |
| Cooling method                  |         | Forced cool air circulation                                         |  |  |
| Evaporator                      |         | Fin and tube                                                        |  |  |
| Condenser                       |         | Fin and tube                                                        |  |  |
| Compressor                      |         | Hermetic type, output: 250 W                                        |  |  |
| Refrigerant                     |         | R-404A (HFC)                                                        |  |  |
| Fan motor for cooli             |         | For cooling: output 3 W x 2                                         |  |  |
| for cond                        | lensing | For condenser: output 4 W                                           |  |  |
| Defrosting                      |         | Forced type, fully automatic                                        |  |  |
| Defrost heater                  |         | 141 W                                                               |  |  |
| Net weight                      |         | 246kg (542lbs)                                                      |  |  |