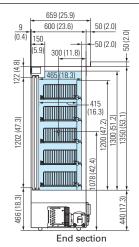

**Dimensions** Unit:mm (inch)

MPR-1014

Front elevation

## Pharmaceutical Refrigerators

MPR-1014

Spacious capacity meets versatile requirements of pharmaceutical refrigeration, from small-variety packages to large-variety packages.

| Specifications                  |         | MPR-1014                                                            |  |  |
|---------------------------------|---------|---------------------------------------------------------------------|--|--|
| Temperature range               |         | 2°C to 14°C (Ambient temperature -5°C to 35°C)                      |  |  |
| External dimensions (W x D x H) |         | 1800 x 600 x 1790 (mm) / 70.9 x 23.6 x 70.5 (inch)                  |  |  |
| Interior dimensions (W x D x H) |         | 1700 x 465 x 1300 (mm) / 66.9 x 18.3 x 51.2 (inch)                  |  |  |
| Effective capacity              |         | 1033 liters (36.4 cu.ft.)                                           |  |  |
| Exterior cabinet                |         | Galvanised steel with baked on finish                               |  |  |
| Interior cabinet                |         | Stainless steel                                                     |  |  |
| Outer door                      |         | 2 sliding doors, Double layer glass with heat reflection film       |  |  |
| Cabinet insulation              |         | Rigid polyurethane foamed-in-place (HCFC free)                      |  |  |
| Outer door lock                 |         | 1                                                                   |  |  |
| Shelves & Sliding racks         |         | 10 polyester-coated wire shelves<br>Load: 50kg per shelf (MPR-1014) |  |  |
| Cooling method                  |         | Forced cool air circulation                                         |  |  |
| Evaporator                      |         | Fin and tube                                                        |  |  |
| Condenser                       |         | Fin and tube                                                        |  |  |
| Compressor                      |         | Hermetic type, output: 250 W                                        |  |  |
| Refrigerant                     |         | R-404A (HFC)                                                        |  |  |
| Fan motor for cooli             |         | For cooling: output 3 W x 2                                         |  |  |
| for cond                        | lensing | For condenser: output 4 W                                           |  |  |
| Defrosting                      |         | Forced type, fully automatic                                        |  |  |
| Defrost heater                  |         | 141 W                                                               |  |  |
| Net weight                      |         | 246kg (542lbs)                                                      |  |  |