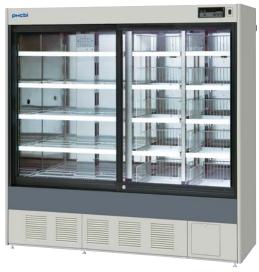

## Pharmaceutical Refrigerators

MPR-1014

Spacious capacity meets versatile requirements of pharmaceutical refrigeration, from small-variety packages to large-variety packages.

| Specifications                  |         | MPR-1014                                                            |  |  |
|---------------------------------|---------|---------------------------------------------------------------------|--|--|
| Temperature range               |         | 2°C to 14°C (Ambient temperature -5°C to 35°C)                      |  |  |
| External dimensions (W x D x H) |         | 1800 x 600 x 1790 (mm) / 70.9 x 23.6 x 70.5 (inch)                  |  |  |
| Interior dimensions (W x D x H) |         | 1700 x 465 x 1300 (mm) / 66.9 x 18.3 x 51.2 (inch)                  |  |  |
| Effective capacity              |         | 1033 liters (36.4 cu.ft.)                                           |  |  |
| Exterior cabinet                |         | Galvanised steel with baked on finish                               |  |  |
| Interior cabinet                |         | Stainless steel                                                     |  |  |
| Outer door                      |         | 2 sliding doors, Double layer glass with heat reflection film       |  |  |
| Cabinet insulation              |         | Rigid polyurethane foamed-in-place (HCFC free)                      |  |  |
| Outer door lock                 |         | 1                                                                   |  |  |
| Shelves & Sliding racks         |         | 10 polyester-coated wire shelves<br>Load: 50kg per shelf (MPR-1014) |  |  |
| Cooling method                  |         | Forced cool air circulation                                         |  |  |
| Evaporator                      |         | Fin and tube                                                        |  |  |
| Condenser                       |         | Fin and tube                                                        |  |  |
| Compressor                      |         | Hermetic type, output: 250 W                                        |  |  |
| Refrigerant                     |         | R-404A (HFC)                                                        |  |  |
| Fan motor for cooli             |         | For cooling: output 3 W x 2                                         |  |  |
| for cond                        | lensing | For condenser: output 4 W                                           |  |  |
| Defrosting                      |         | Forced type, fully automatic                                        |  |  |
| Defrost heater                  |         | 141 W                                                               |  |  |
| Net weight                      |         | 246kg (542lbs)                                                      |  |  |